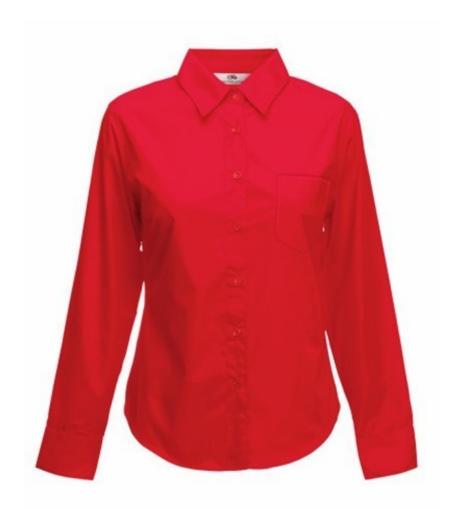

# FRUIT OF THE LOOM, LADIES LS POPLIN SHIRT, WOMEN'S BUSINESS SHIRT, RED, L

## **Specification**

Fruit of the Loom, Ladies LS Poplin Shirt, women's business shirt, red, L. Women's short sleeve business shirt, made up of 55% cotton and 45% polyester, slightly waist-high, button-down shirt colors, adequate collar in shirt color, as and cufflinks. Easy to maintain, not crowded. Branding: embroidery, flex, flock